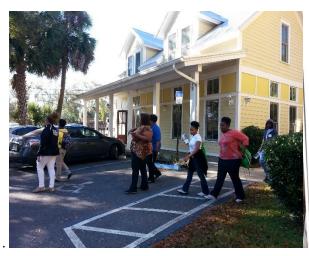

## I-10 Connection 2017.. Tallahassee Area Coalition Center of Excellence

Achievers from Centers of Excellence geographically located near the I-10 corridor met in Tallahassee on January 14, 2017 for the Annual I-10 Connection. The day consisted of a Historical Walking Tour to the Riley House, Smokey Hollow Community site and on to the Black Archives Museum at FAMU. The tour which began at Cascades Park concluded at the renowned School of Business and Industry (SBI) at FAMU. The I-10 Connection 2017 was hosted by the Tallahassee Area Coalition Center of Excellence (TACCOE) under the direction of Center Director, Dr. Malinda James and with great support from the TACCOE National Achievers Society Parent Alliance (NASPA) under the leadership of Mr. Stacy Tinner, Jr., President

Students and parents listen to a presentation by FAMU Enrollment Coordinator, Mr. Augustus Mitchell, as he shares the rich history at Florida A&M University.

Dr. James and Riley house orator share historical information before the students began to tour the Riley House