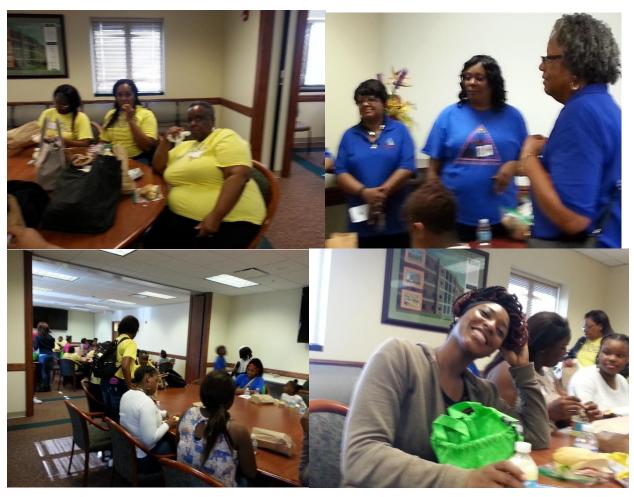

## Inside the Riley House Museum

It's lunch time. Students, parents and friends enjoy a nutritious bag lunch.

The I-10 Connection 2017 comes to a close after lunch and presentations at the Florida A & M University School of Business and Industry (SBI)