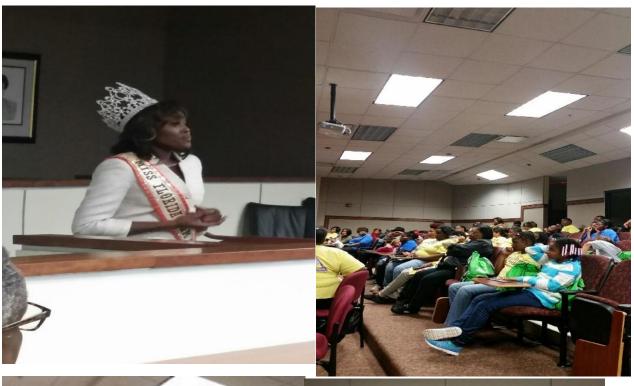

Ms. FAMU gives an inspirational speech to members of Centers of Excellence (COE) from North FL COE, Santa FE Community College COE, and the Tallahassee Area Coalition COE at the Annual I-10 Connection held in Tallahassee on January 14, 2017

Students and parents listen to a presentation by FAMU Enrollment Coordinator, Mr. Augustus Mitchell, as he shares the rich history at Florida A&M University.

Dr. James and Riley house orator share historical information before the students began to tour the Riley House