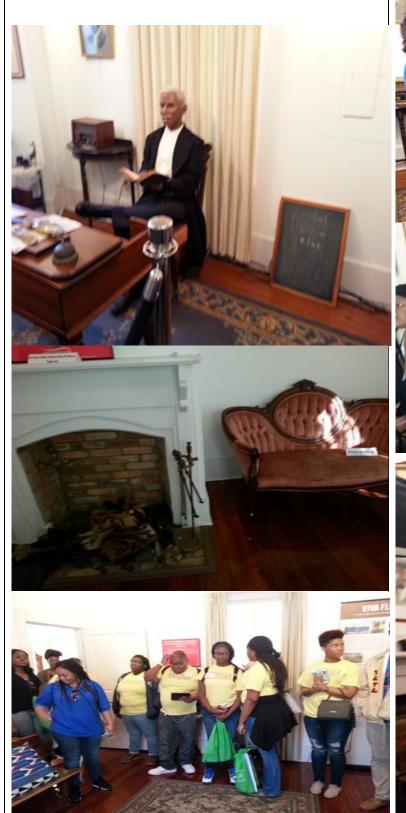

## Inside the Riley House Museum

It's lunch time. Students, parents and friends enjoy a nutritious bag lunch.

The I-10 Connection 2017 comes to a close after lunch and presentations at the Florida A & M University School of Business and Industry (SBI)