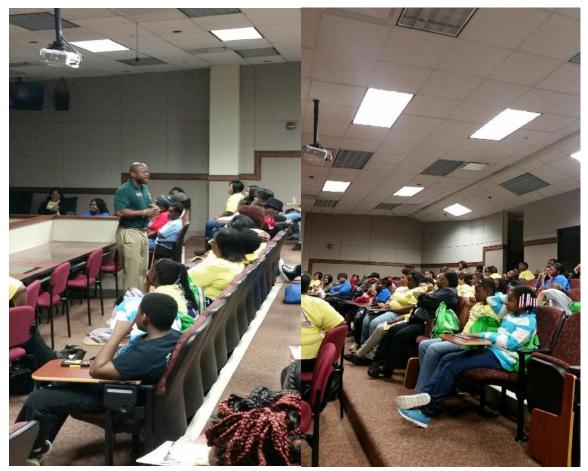

Students and parents listen to a presentation by FAMU Enrollment Coordinator, Mr. Augustus Mitchell, as he shares the rich history at Florida A&M University.

Dr. James and Riley house orator share historical information before the students began to tour the Riley House

## Inside the Riley House Museum

It's lunch time. Students, parents and friends enjoy a nutritious bag lunch.

The I-10 Connection 2017 comes to a close after lunch and presentations at the Florida A & M University School of Business and Industry (SBI)