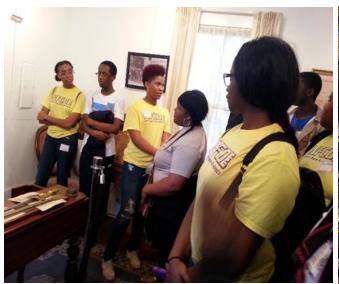

Students and parents listen to a presentation by FAMU Enrollment Coordinator, Mr. Augustus Mitchell, as he shares the rich history at Florida A&M University.

Dr. James and Riley house orator share historical information before the students began to tour the Riley House

## Inside the Riley House Museum

It's lunch time. Students, parents and friends enjoy a nutritious bag lunch.

The I-10 Connection 2017 comes to a close after lunch and presentations at the Florida A & M University School of Business and Industry (SBI)