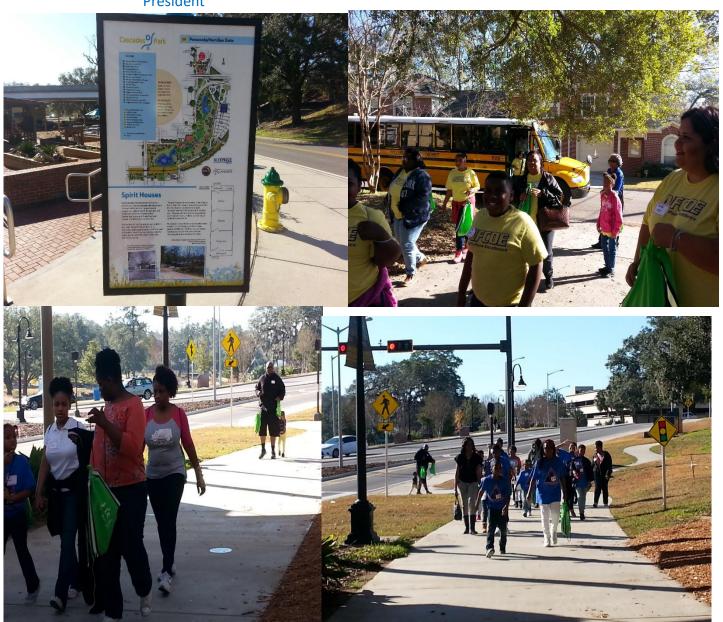

## I-10 Connection 2017.. Tallahassee Area Coalition Center of Excellence

Achievers from Centers of Excellence geographically located near the I-10 corridor met in Tallahassee on January 14, 2017 for the Annual I-10 Connection. The day consisted of a Historical Walking Tour to the Riley House, Smokey Hollow Community site and on to the Black Archives Museum at FAMU. The tour which began at Cascades Park concluded at the renowned School of Business and Industry (SBI) at FAMU. The I-10 Connection 2017 was hosted by the Tallahassee Area Coalition Center of Excellence (TACCOE) under the direction of Center Director, Dr. Malinda James and with great support from the TACCOE National Achievers Society Parent Alliance (NASPA) under the leadership of Mr. Stacy Tinner, Jr., President

Out of town achievers travelled by bus. It was a beautiful sunny and enriching day for all.