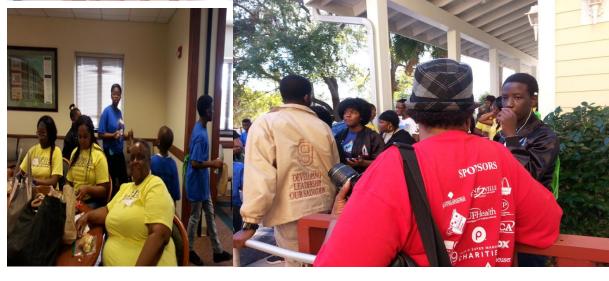

Ms. FAMU gives an inspirational speech to members of Centers of Excellence (COE) from North FL COE, Santa FE Community College COE, and the Tallahassee Area Coalition COE at the Annual I-10 Connection held in Tallahassee on January 14, 2017

## Inside the Riley House Museum

It's lunch time. Students, parents and friends enjoy a nutritious bag lunch.

The I-10 Connection 2017 comes to a close after lunch and presentations at the Florida A & M University School of Business and Industry (SBI)