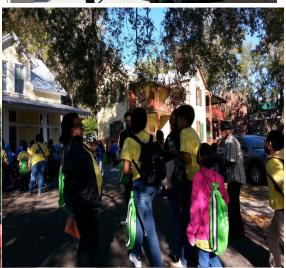

## I-10 Connection 2017.. Tallahassee Area Coalition Center of Excellence

Achievers from Centers of Excellence geographically located near the I-10 corridor met in Tallahassee on January 14, 2017 for the Annual I-10 Connection. The day consisted of a Historical Walking Tour to the Riley House, Smokey Hollow Community site and on to the Black Archives Museum at FAMU. The tour which began at Cascades Park concluded at the renowned School of Business and Industry (SBI) at FAMU. The I-10 Connection 2017 was hosted by the Tallahassee Area Coalition Center of Excellence (TACCOE) under the direction of Center Director, Dr. Malinda James and with great support from the TACCOE National Achievers Society Parent Alliance (NASPA) under the leadership of Mr. Stacy Tinner, Jr., President

Out of town achievers travelled by bus. It was a beautiful sunny and enriching day for all.